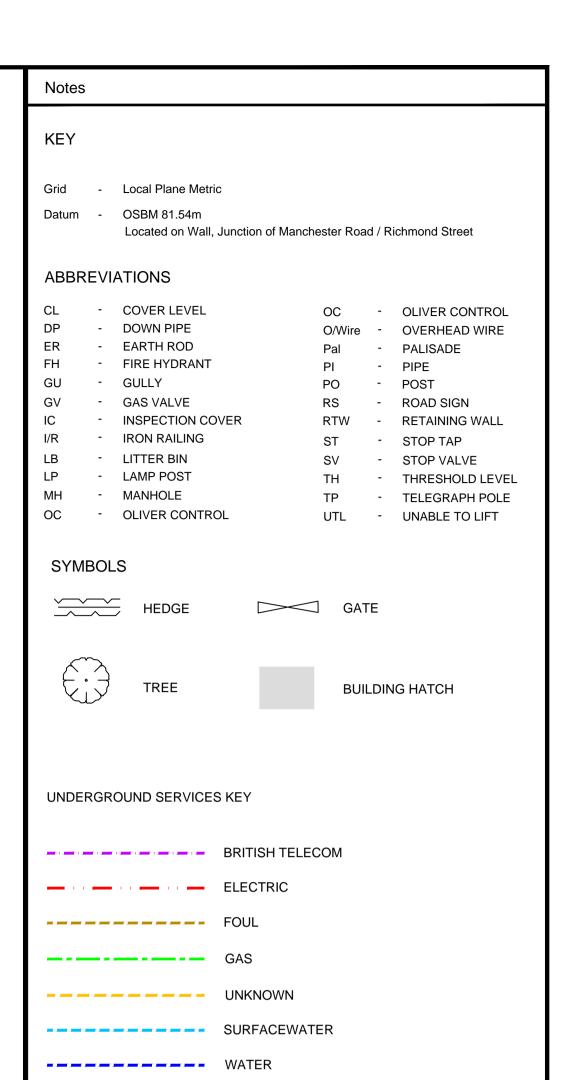

Ch'k'd App'd

Clien

CLIENT NAME ADDRESS TOWN CITY

POSTCODE

Titl

SAMPLE UNDERGROUND SERVICES SURVEY

| Surveyed                          | JMR |                                     | Drawn    | KD  |                |
|-----------------------------------|-----|-------------------------------------|----------|-----|----------------|
| Dwg.Chk.                          | AWP |                                     | Approved | NDO |                |
| Scale 1:100 @ A1                  |     | Project 1234                        |          |     | Status<br>ORIG |
|                                   |     | CAD file \PROJECTS\SAMPLES\DRAWINGS |          |     |                |
| Drawing No N1234 / 56789-10 / 001 |     |                                     |          |     | Rev 0          |