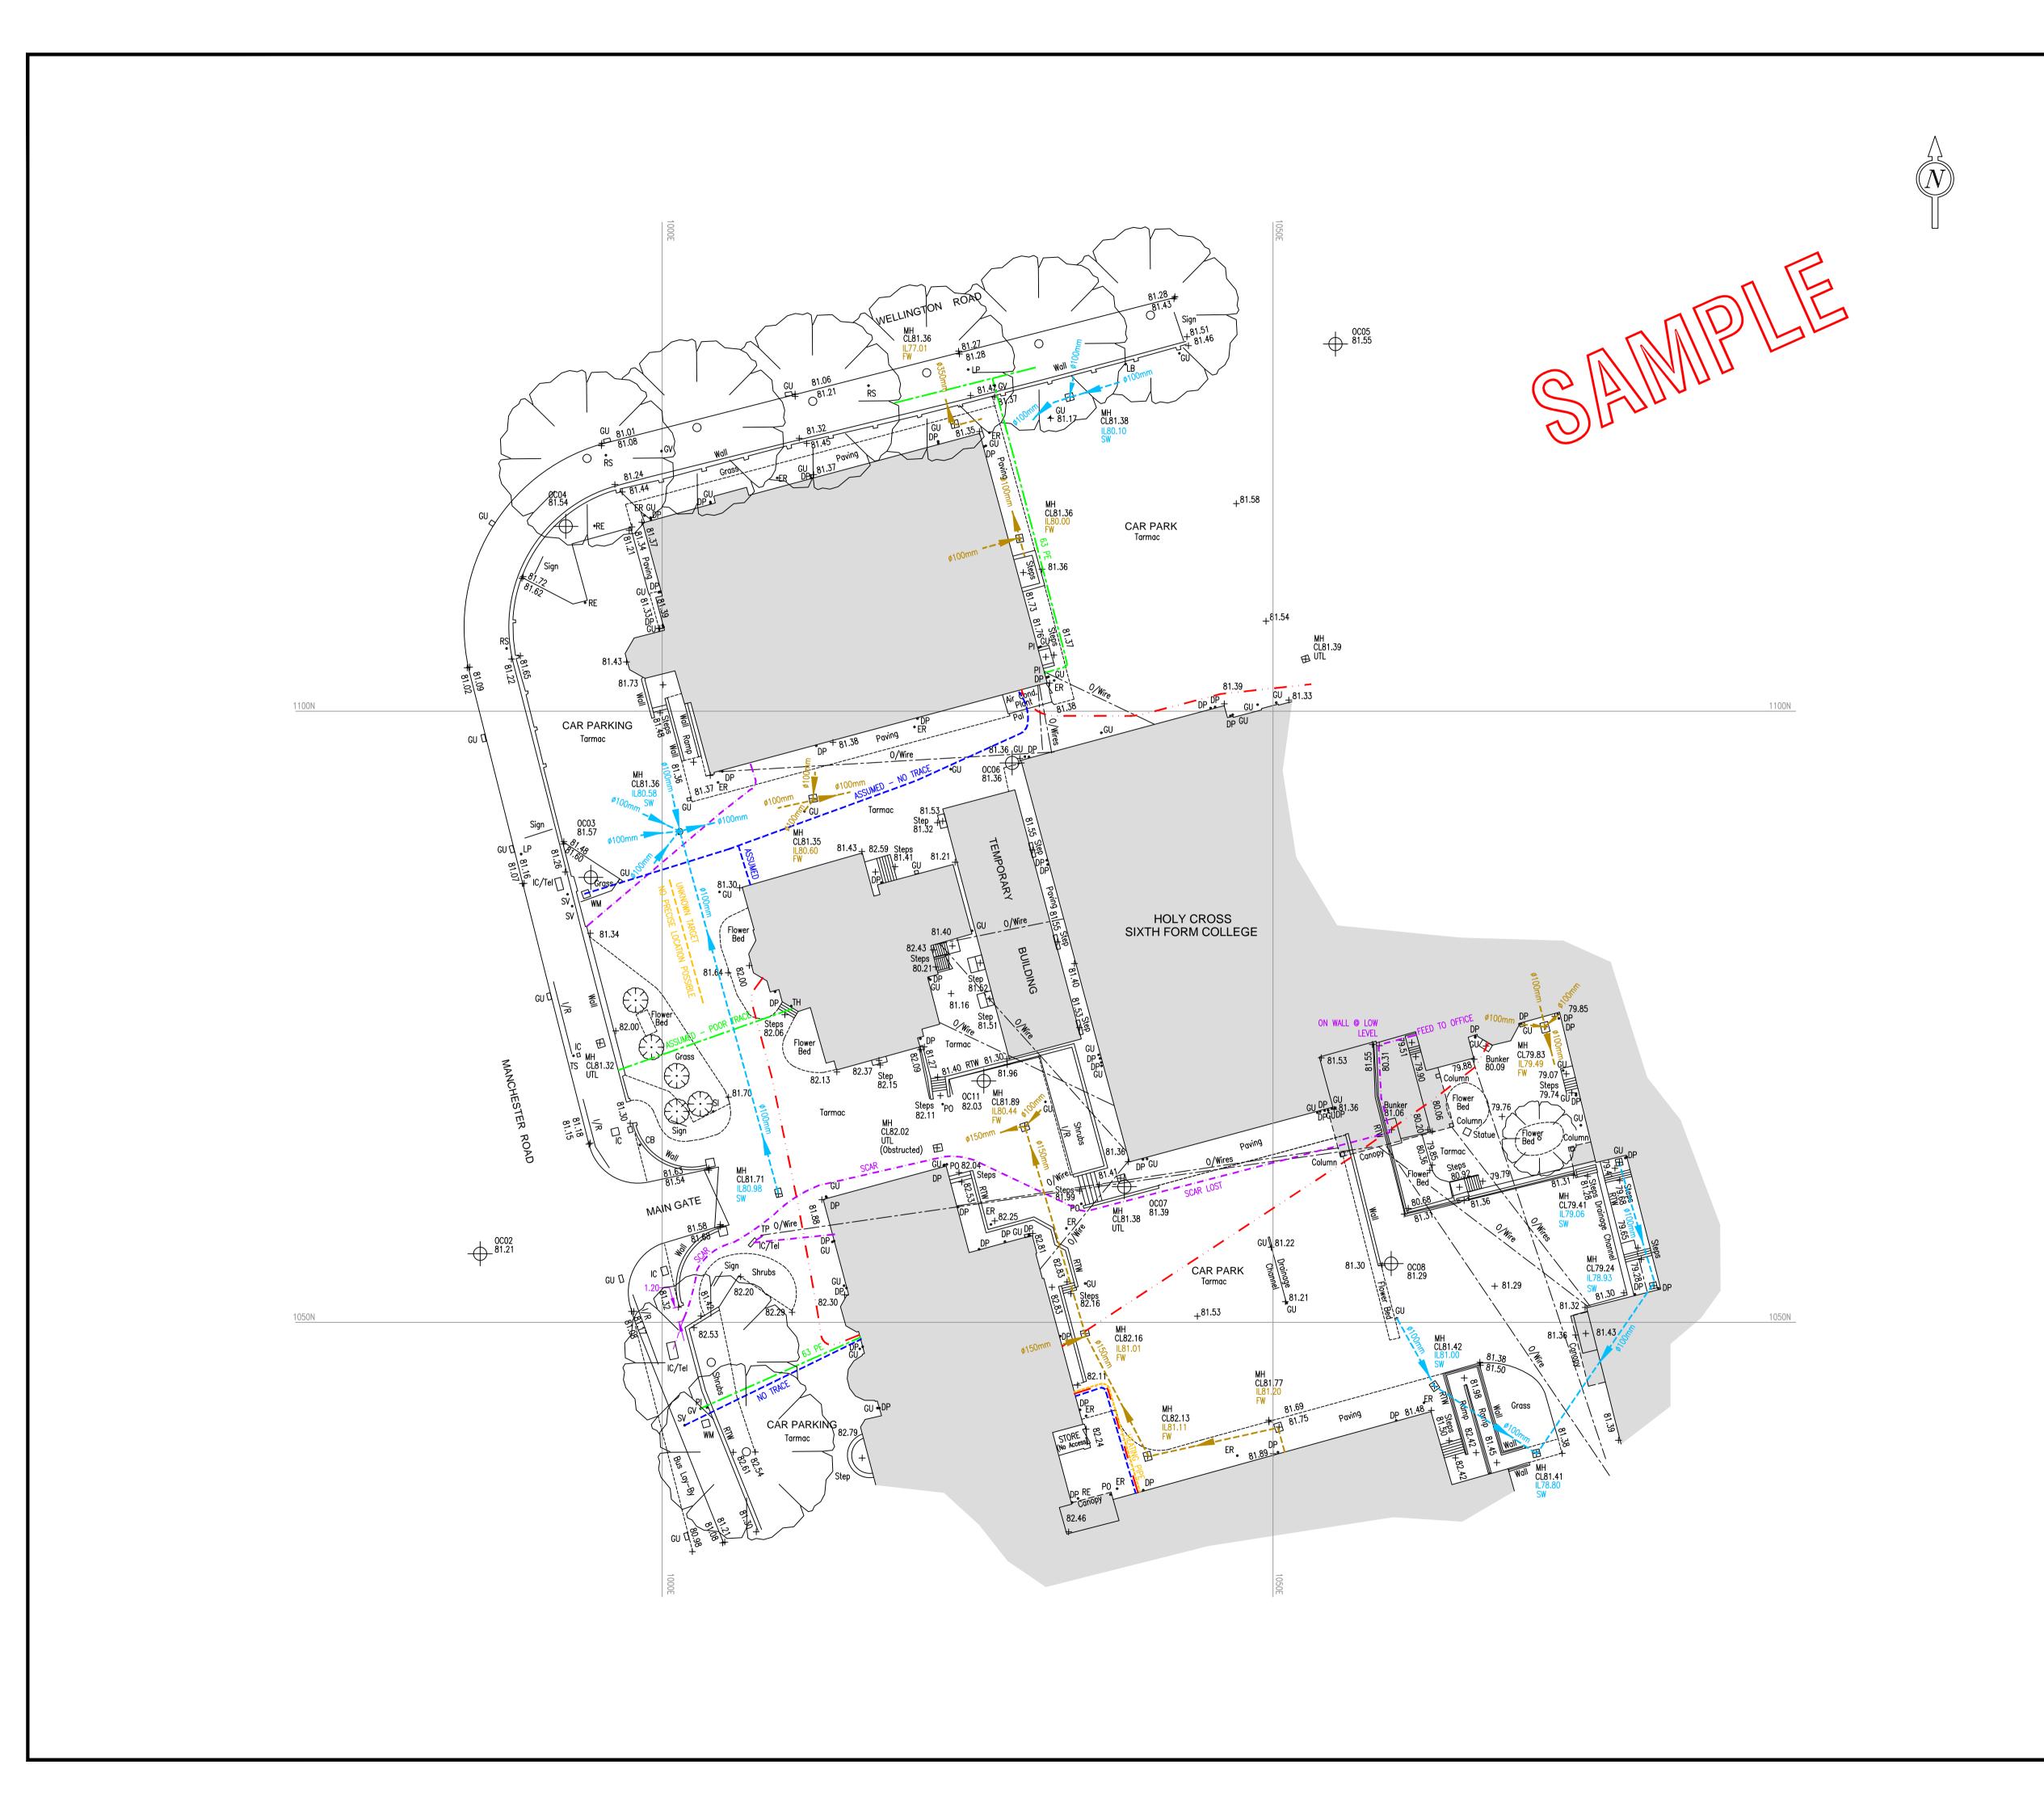

Ch'k'd App'd

Clien

CLIENT NAME ADDRESS TOWN CITY

POSTCODE

Titl

SAMPLE UNDERGROUND SERVICES SURVEY

| Surveyed                          | JMR |                                     | Drawn    | KD  |                |
|-----------------------------------|-----|-------------------------------------|----------|-----|----------------|
| Dwg.Chk.                          | AWP |                                     | Approved | NDO |                |
| Scale 1:100 @ A1                  |     | Project 1234                        |          |     | Status<br>ORIG |
|                                   |     | CAD file \PROJECTS\SAMPLES\DRAWINGS |          |     |                |
| Drawing No N1234 / 56789-10 / 001 |     |                                     |          |     | Rev 0          |