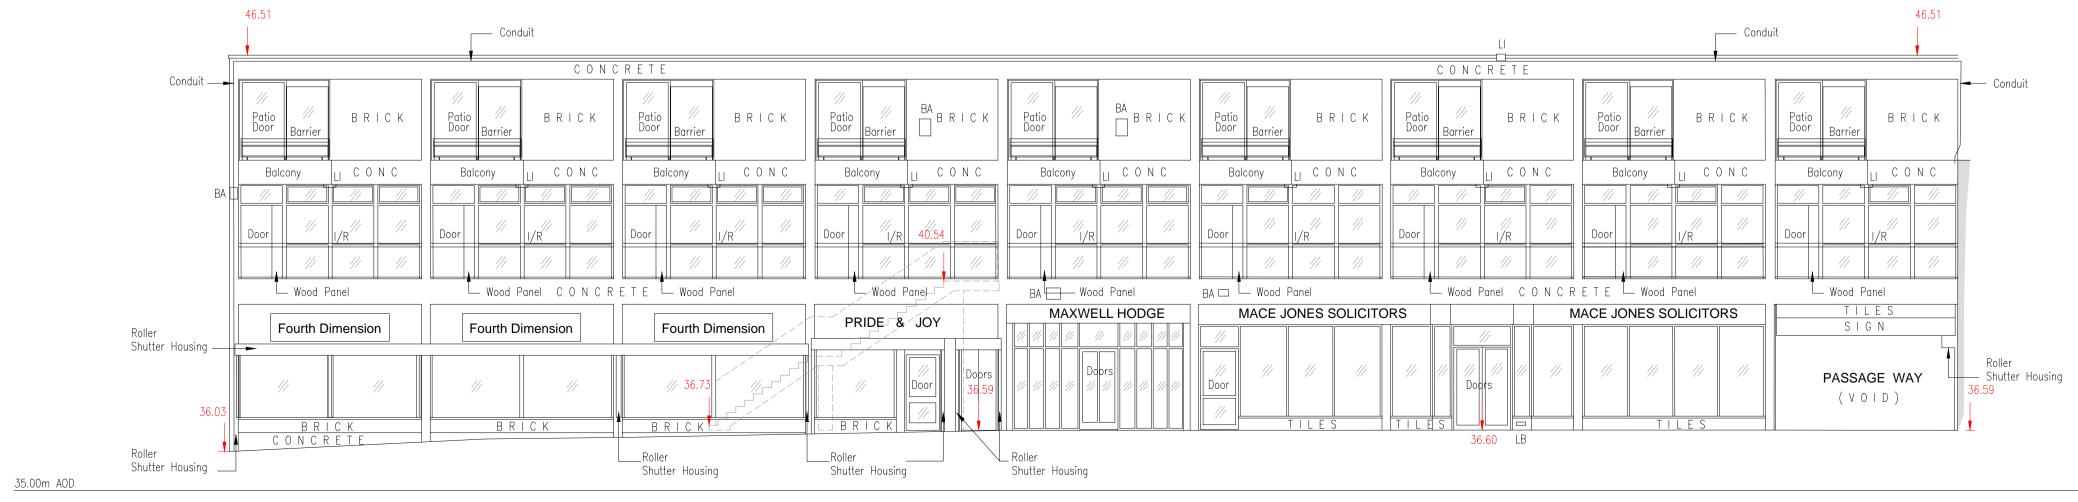

## **ELEVATION 6**

ELEVATION 6 (Continued)

**ELEVATION 7** 

| N | 0 | te | es | ; |
|---|---|----|----|---|
|   |   |    |    |   |
|   |   |    |    |   |

KEY

Datum - OSBM 42.750m Located on Building, St Michael's Church