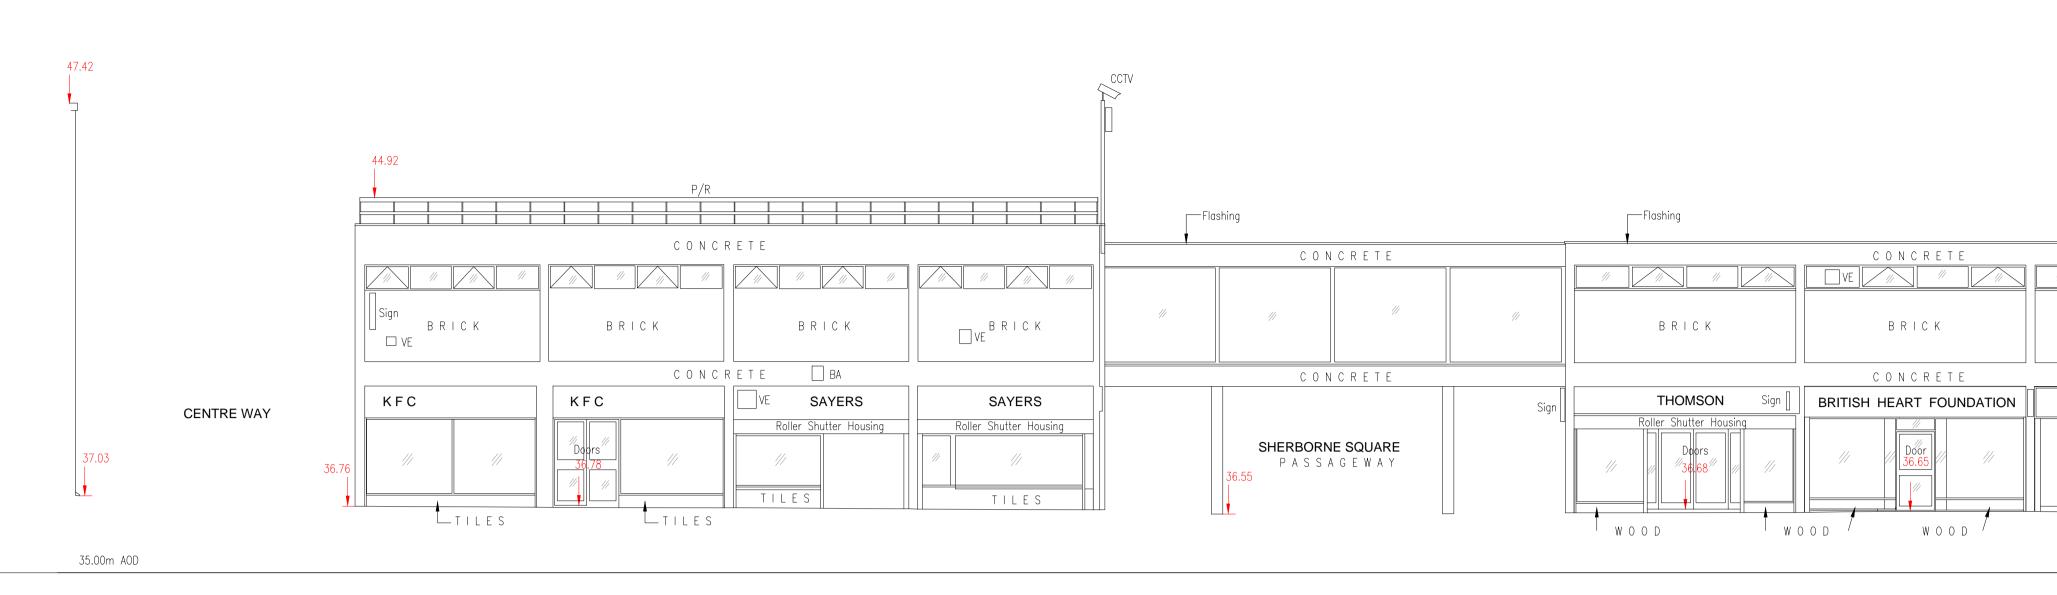

## **ELEVATION 6**

ELEVATION 6 (Continued)

**ELEVATION 7** 

| N | 0 | te | es | ; |
|---|---|----|----|---|
|   |   |    |    |   |
|   |   |    |    |   |

KEY

Datum - OSBM 42.750m Located on Building, St Michael's Church

## ABBREVIATIONS

| AOD  | - | ABOVE ORDNANCE DATUM     |
|------|---|--------------------------|
| ATM  | - | AUTOMATED TELLER MACHINE |
| BA   | - | BURGLAR ALARM            |
| СВ   | - | CONTROL BOX              |
| CCTV | - | CLOSE CIRCUIT TELEVISION |
| LB   | - | LETTER BOX               |
| LI   | - | LIGHT                    |
|      |   |                          |

VE - VENT

| 0   | 19.11.08 |       | Original Drawing |        |       |
|-----|----------|-------|------------------|--------|-------|
| Rev | Date     | Drawn | Description      | Ch'k'd | App'd |
|     |          |       |                  |        |       |