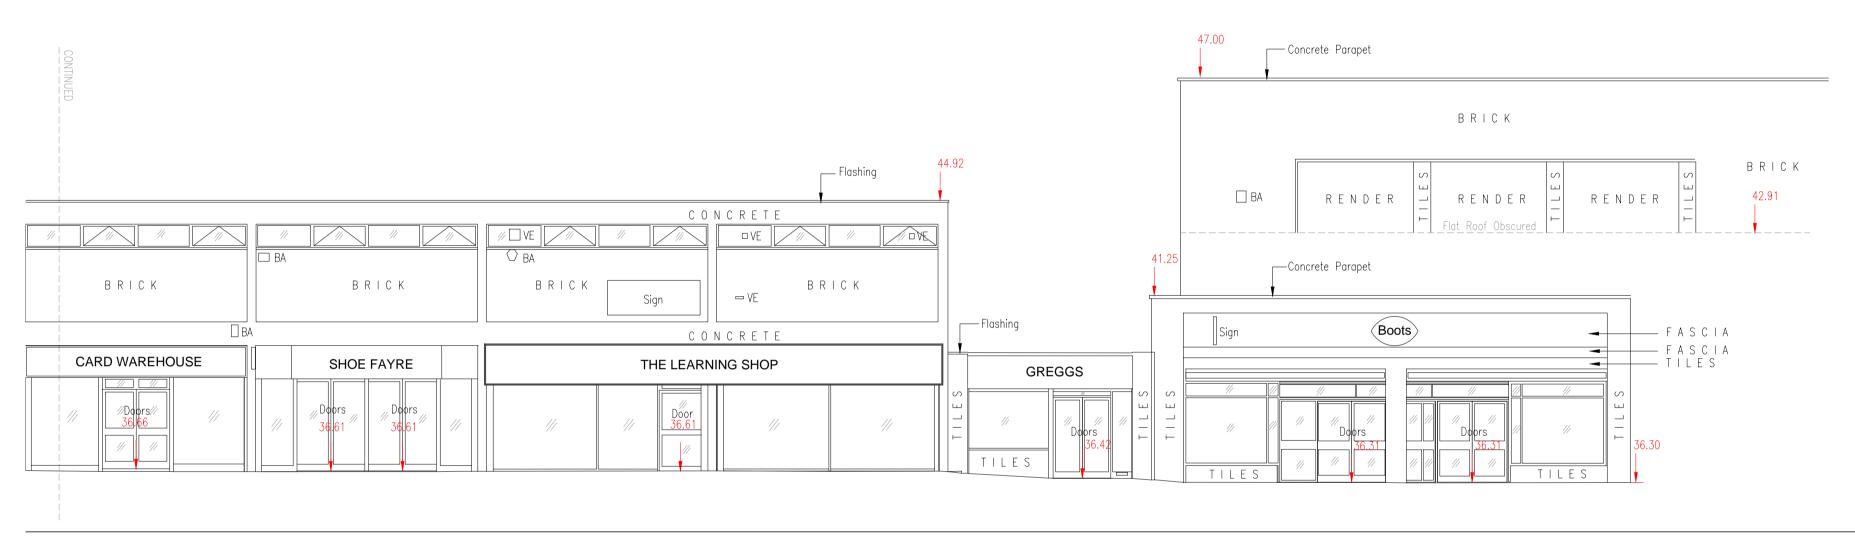

## **ELEVATION 6**

ELEVATION 6 (Continued)

**ELEVATION 7** 

| N | 0 | te | es | ; |
|---|---|----|----|---|
|   |   |    |    |   |
|   |   |    |    |   |

KEY

Datum - OSBM 42.750m Located on Building, St Michael's Church